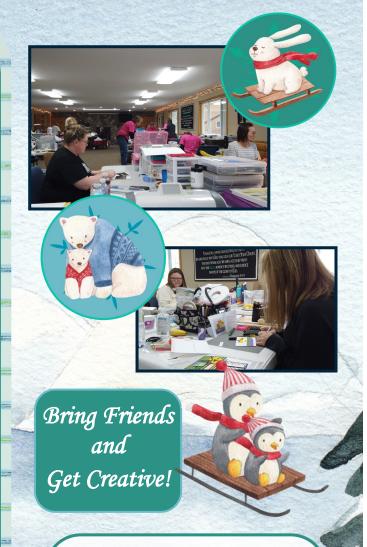

# Come to camp for a weekend of fun, fellowship and accomplishment!

It may be cold outside, but it will be warm and cozy by the fireplace enjoying some time away from everyday life. There will be plenty of space for you to spread your project out and let your ideas takeover.

#### What to Bring

- Bedding, pillows, and towels.(Linens can be provided for \$20 per set)
- Casual clothes
- Bible (or borrow one of ours)
- Desk lamp & extension cord (optional)
- All the supplies you need for your projects.
- A snack to share (optional). Coffee and hot water are always on. Pop is available in the vending machine.
- YOU! A Friend?